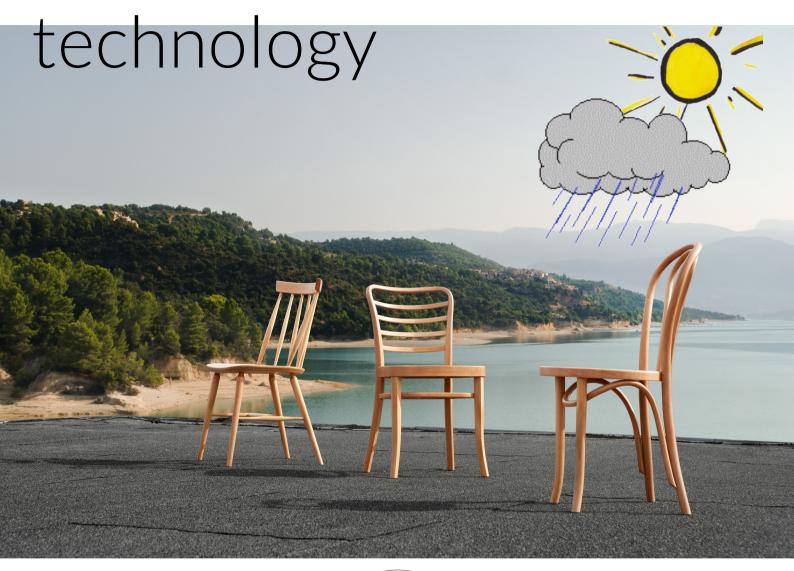

Weather doesn't matter.

## Weather doesn't matter.

Furniture ready for outdoor applications

#### Paged

Every member of the HoReCa industry will appreciate this – the sun, wind, rain and air humidity are not a problem anymore! From now on, consumers can enjoy their meetings and parties outside even in adverse weather conditions. Our newest innovative technology – the WRB (Weather-Resistant Beech) – keeps your furniture protected for years during outdoor activities in the temperature range between 5° – 60° C (40° – 140° F).

# **WRB**<sup>©</sup> technology

## **WRB**<sup>©</sup> technology

#### **Trästolar utomhus!** Sol, vind, regn och fukt är inte något problem.

Med Paged's innovativa WRB-teknik (Weather-Resistant Beech) kan nu mer än 100 olika modeller av trästolar användas utomhus oberoende av väderlek i 5° – 60° C.

## Weather doesn't matter. WEATHER RESISTANT BEECH