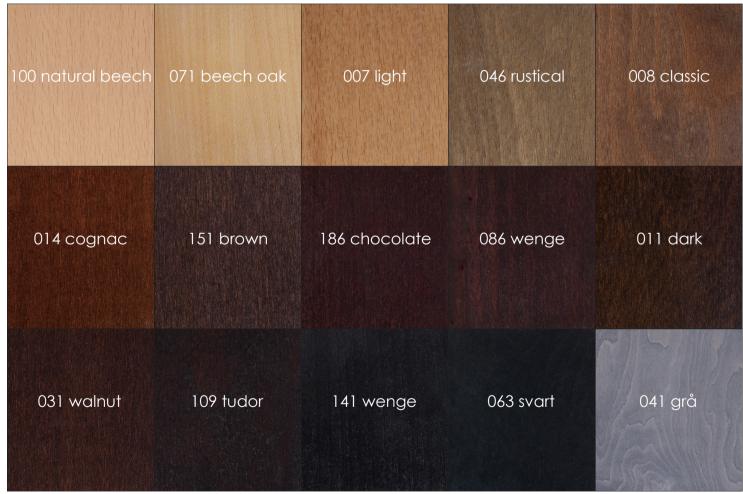

### Välj mellan 15 betser

### och mer än 100 modeller

### Här visas ett urval;

100 modeller, 15 betser, 3 års garanti.