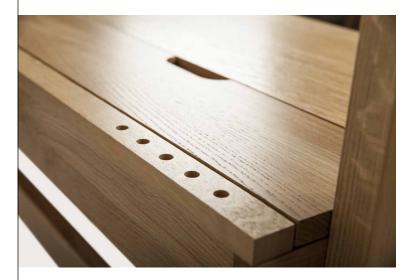

# 

886 460 1220

netto weight **19 kg** 

*box volume* · objętość opakowania **0,12** 

PEN STAND

A desk made of oak, with useful desktop height adjustment system. Thanks to the drawers located on the sides, storage area can be reached without getting up from chair. System of caches, holes and channels eanbles to create a neat working area with all appliances and office materials within reach without any tangled cables. TABLETOP'S HEIGHT ADJUSTMENT SYSTEM

66 / 71 / 76 cm

NICHE FOR POWER SUPPLY AND CABLE STORAGE

HOLDER FOR MOBILE DEVICES