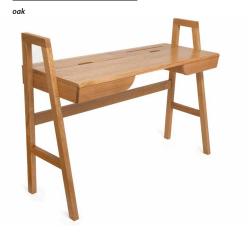

# 

886 460 1220

netto weight **19 kg** 

*box volume* · objętość opakowania **0,12** 

PEN STAND

A desk made of oak, with useful desktop height adjustment system. Thanks to the drawers located on the sides, storage area can be reached without getting up from chair. System of caches, holes and channels eanbles to create a neat working area with all appliances and office materials within reach without any tangled cables. TABLETOP'S HEIGHT ADJUSTMENT SYSTEM

66 / 71 / 76 cm

NICHE FOR POWER SUPPLY AND CABLE STORAGE

HOLDER FOR MOBILE DEVICES

## UNIVERS DESK

Perfect for home and office, the UNIVERS desk attracts attention with its pure, sophisticated design and functionality.

Thanks to the adjustable desktop height and capacious storage places, UNIVERS desk can transform from office station to a school desk to serve all family members.