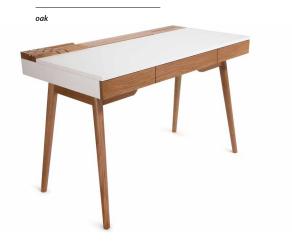

## UNIVERS DESK

Perfect for home and office, the UNIVERS desk attracts attention with its pure, sophisticated design and functionality.

Thanks to the adjustable desktop height and capacious storage places, UNIVERS desk can transform from office station to a school desk to serve all family members.

# 

886 460 1220

netto weight **19 kg** 

*box volume* · objętość opakowania **0,12** 

PEN STAND

A desk made of oak, with useful desktop height adjustment system. Thanks to the drawers located on the sides, storage area can be reached without getting up from chair. System of caches, holes and channels eanbles to create a neat working area with all appliances and office materials within reach without any tangled cables. TABLETOP'S HEIGHT ADJUSTMENT SYSTEM