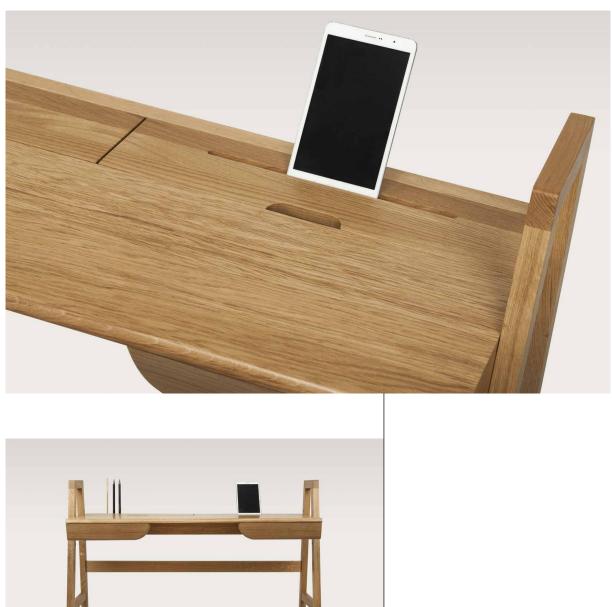

# 

886 460 1220

netto weight **19 kg** 

*box volume* · objętość opakowania **0,12** 

PEN STAND

A desk made of oak, with useful desktop height adjustment system. Thanks to the drawers located on the sides, storage area can be reached without getting up from chair. System of caches, holes and channels eanbles to create a neat working area with all appliances and office materials within reach without any tangled cables. TABLETOP'S HEIGHT ADJUSTMENT SYSTEM

66 / 71 / 76 cm

NICHE FOR POWER SUPPLY AND CABLE STORAGE

HOLDER FOR MOBILE DEVICES

## UNIVERS DESK

Perfect for home and office, the UNIVERS desk attracts attention with its pure, sophisticated design and functionality.

Thanks to the adjustable desktop height and capacious storage places, UNIVERS desk can transform from office station to a school desk to serve all family members.