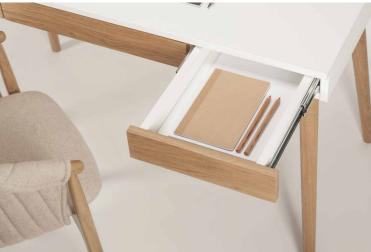

# 

886 460 1220

netto weight **19 kg** 

*box volume* · objętość opakowania **0,12** 

PEN STAND

A desk made of oak, with useful desktop height adjustment system. Thanks to the drawers located on the sides, storage area can be reached without getting up from chair. System of caches, holes and channels eanbles to create a neat working area with all appliances and office materials within reach without any tangled cables. TABLETOP'S HEIGHT ADJUSTMENT SYSTEM

## UNIVERS DESK

Perfect for home and office, the UNIVERS desk attracts attention with its pure, sophisticated design and functionality.

Thanks to the adjustable desktop height and capacious storage places, UNIVERS desk can transform from office station to a school desk to serve all family members.