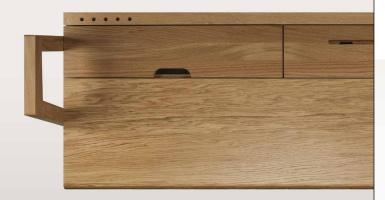

OMNI'S advantage is the versatility. The combination of useful drawers, hidden caches and trays for dicreet wiring allows to keep all necessary office materials, equipment, cables and chargers at hand without creating any mess.

#### DRAWERS LOCATED ON THE SIDES CAN BE USED WITHOUT GETTING UP FROM THE DESK

### OMNI DESK

Transformation of the compact OMNI desk into a large workstation is a matter of seconds. All necessary devices are within easy reach and can be pulled out or hidden at any time.