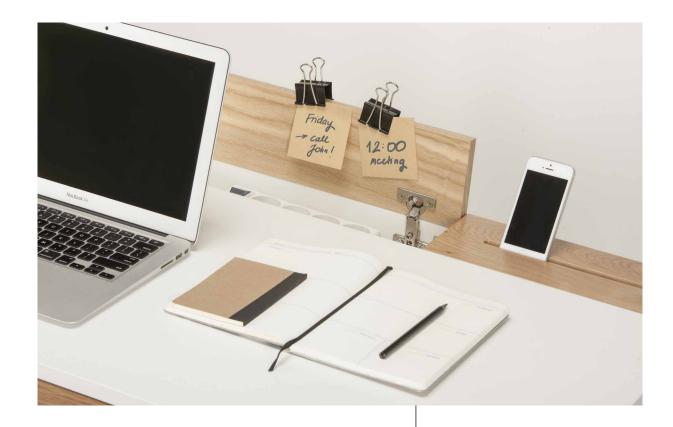

OMNI'S advantage is the versatility. The combination of useful drawers, hidden caches and trays for dicreet wiring allows to keep all necessary office materials, equipment, cables and chargers at hand without creating any mess.

### OMNI DESK

Transformation of the compact OMNI desk into a large workstation is a matter of seconds. All necessary devices are within easy reach and can be pulled out or hidden at any time.