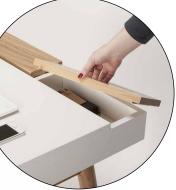

OMNI'S advantage is the versatility. The combination of useful drawers, hidden caches and trays for dicreet wiring allows to keep all necessary office materials, equipment, cables and chargers at hand without creating any mess.

#### DRAWERS LOCATED ON THE SIDES CAN BE USED WITHOUT GETTING UP FROM THE DESK

### OMNI DESK

Transformation of the compact OMNI desk into a large workstation is a matter of seconds. All necessary devices are within easy reach and can be pulled out or hidden at any time.