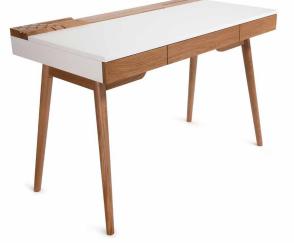

### OMNI DESK

Transformation of the compact OMNI desk into a large workstation is a matter of seconds. All necessary devices are within easy reach and can be pulled out or hidden at any time.

OMNI'S advantage is the versatility. The combination of useful drawers, hidden caches and trays for dicreet wiring allows to keep all necessary office materials, equipment, cables and chargers at hand without creating any mess.