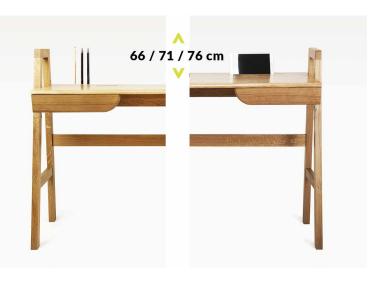

# 

886 460 1220

netto weight **19 kg** 

*box volume* · objętość opakowania **0,12** 

PEN STAND

A desk made of oak, with useful desktop height adjustment system. Thanks to the drawers located on the sides, storage area can be reached without getting up from chair. System of caches, holes and channels eanbles to create a neat working area with all appliances and office materials within reach without any tangled cables. TABLETOP'S HEIGHT ADJUSTMENT SYSTEM

66 / 71 / 76 cm

NICHE FOR POWER SUPPLY AND CABLE STORAGE

HOLDER FOR MOBILE DEVICES

## UNIVERS DESK

Perfect for home and office, the UNIVERS desk attracts attention with its pure, sophisticated design and functionality.

Thanks to the adjustable desktop height and capacious storage places, UNIVERS desk can transform from office station to a school desk to serve all family members.