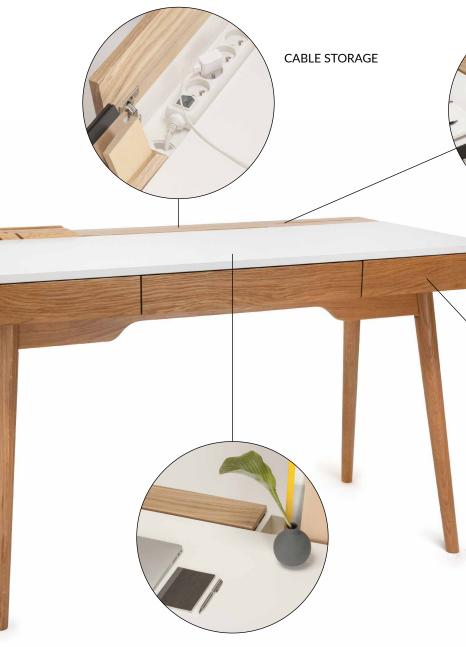

OMNI'S advantage is the versatility. The combination of useful drawers, hidden caches and trays for dicreet wiring allows to keep all necessary office materials, equipment, cables and chargers at hand without creating any mess.

66 / 71 / 76 cm

NICHE FOR POWER SUPPLY AND CABLE STORAGE

HOLDER FOR MOBILE DEVICES