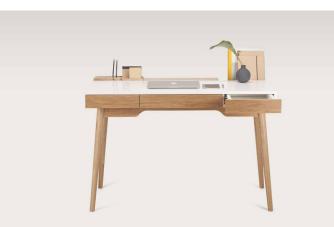

#### UNIVERS DESK

# 

886 460 1220

netto weight **19 kg** 

*box volume* · objętość opakowania **0,12** 

PEN STAND

A desk made of oak, with useful desktop height adjustment system. Thanks to the drawers located on the sides, storage area can be reached without getting up from chair. System of caches, holes and channels eanbles to create a neat working area with all appliances and office materials within reach without any tangled cables. TABLETOP'S HEIGHT ADJUSTMENT SYSTEM

## UNIVERS DESK

Perfect for home and office, the UNIVERS desk attracts attention with its pure, sophisticated design and functionality.

Thanks to the adjustable desktop height and capacious storage places, UNIVERS desk can transform from office station to a school desk to serve all family members.