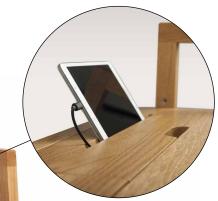

66 / 71 / 76 cm

NICHE FOR POWER SUPPLY AND CABLE STORAGE

HOLDER FOR MOBILE DEVICES

## UNIVERS DESK

Perfect for home and office, the UNIVERS desk attracts attention with its pure, sophisticated design and functionality.

Thanks to the adjustable desktop height and capacious storage places, UNIVERS desk can transform from office station to a school desk to serve all family members.