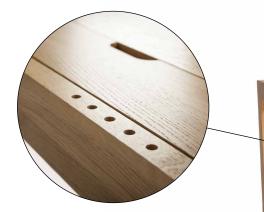

# 

886 460 1220

netto weight **19 kg** 

*box volume* · objętość opakowania **0,12** 

PEN STAND

A desk made of oak, with useful desktop height adjustment system. Thanks to the drawers located on the sides, storage area can be reached without getting up from chair. System of caches, holes and channels eanbles to create a neat working area with all appliances and office materials within reach without any tangled cables. TABLETOP'S HEIGHT ADJUSTMENT SYSTEM