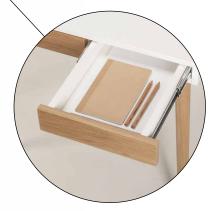

# 

775 600 1152

netto weight **32 kg** 

*box volume* · objętość opakowania **0,18** 

design Jadwiga Husarska-Sobina, Klaudia Kasprzak

"PENCIL CASE" FOR STORING STATIONERY ITEMS

A unique piece of furniture, perfect for remote work, has already been awarded for its functionality - with MUST HAVE AWARD in 2018 and nomination to the 2019 final of the SILESIAN THING plebiscite.

OMNI'S advantage is the versatility. The combination of useful drawers, hidden caches and trays for dicreet wiring allows to keep all necessary office materials, equipment, cables and chargers at hand without creating any mess.