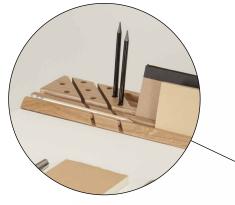

# 

775 600 1152

netto weight **32 kg** 

*box volume* · objętość opakowania **0,18** 

design Jadwiga Husarska-Sobina, Klaudia Kasprzak

"PENCIL CASE" FOR STORING STATIONERY ITEMS

A unique piece of furniture, perfect for remote work, has already been awarded for its functionality - with MUST HAVE AWARD in 2018 and nomination to the 2019 final of the SILESIAN THING plebiscite.