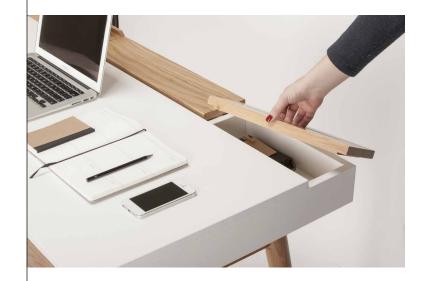

OMNI'S advantage is the versatility. The combination of useful drawers, hidden caches and trays for dicreet wiring allows to keep all necessary office materials, equipment, cables and chargers at hand without creating any mess.

#### DRAWERS LOCATED ON THE SIDES CAN BE USED WITHOUT GETTING UP FROM THE DESK

### OMNI DESK

Transformation of the compact OMNI desk into a large workstation is a matter of seconds. All necessary devices are within easy reach and can be pulled out or hidden at any time.