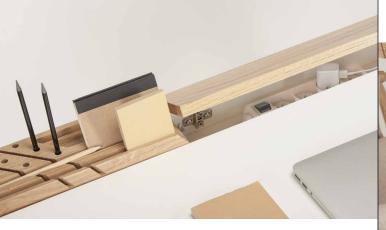

# 

886 460 1220

netto weight **19 kg** 

*box volume* · objętość opakowania **0,12** 

PEN STAND

A desk made of oak, with useful desktop height adjustment system. Thanks to the drawers located on the sides, storage area can be reached without getting up from chair. System of caches, holes and channels eanbles to create a neat working area with all appliances and office materials within reach without any tangled cables. TABLETOP'S HEIGHT ADJUSTMENT SYSTEM

66 / 71 / 76 cm

NICHE FOR POWER SUPPLY AND CABLE STORAGE

HOLDER FOR MOBILE DEVICES

## UNIVERS DESK

Perfect for home and office, the UNIVERS desk attracts attention with its pure, sophisticated design and functionality.

Thanks to the adjustable desktop height and capacious storage places, UNIVERS desk can transform from office station to a school desk to serve all family members.